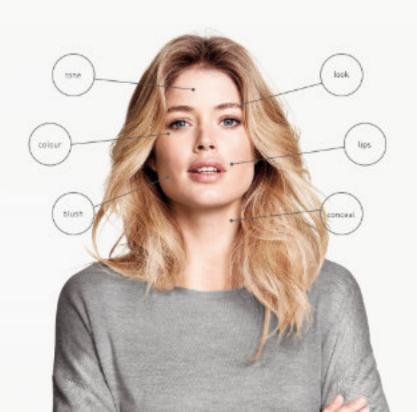

The videos are sent to the cloud and shared once encoded, for the customer to review and share on social media.

folio // discovery

Discovery allows a customer to learn how products can be used whilst viewing themselves in the mirror.

Interactive pop-outs display the products and describe how and where they are applied.

A barcode reader links adjacent products on display to the screen information.