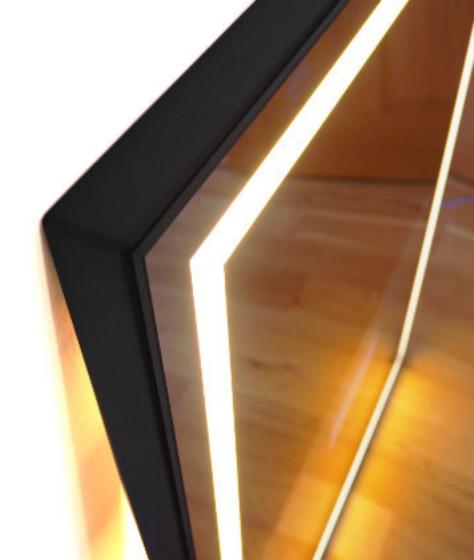

Simple and intuitive user interface that can be customised inline with the brand requirements. Always on our screens recognise when someone is ready to uses the device. No login required.

HD Camera, Touchscreen and HD Screen for high quality image and responsive interactivity. Premium mirror with high reflectivity and excellent light transmission for a clear screen image.

# folio // specification

**Vanity** is our smallest mirror, featuring a full screen image and edge lighting.

Suitable for counter top installations.

Salon featuring a horizontal screen and inset lighting strip. Best suited for in chair consultation installations and works best with folio//hair. Full featuring a horizontal screen and inset lighting strip. Best suited full length consultation, can a be wall mounted or free standing installations. Round featuring a horizontal screen and inset lighting strip. Best suited for salon in chair consultations, can be wall mounted or free standing. **Custom** we are able to build any size mirror and recommend screen format and orientation. Best suited new fit out and anchor stores or repeatable events.