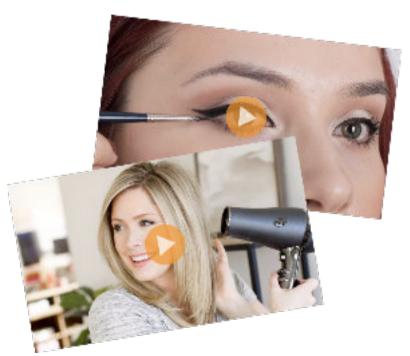

#### folio // selfie

Selfie allows a customer to capture their 'try-on' or new purchase in front of a mirror.

Share their photo and optionally print out the photo in-store.

They can augment their image with stickers and tag their image via a simple touch sensitive screen.

# folio//hair

Hair allows a customer to capture their new hairstyle at the end of the session. A short video showing a 360 view of the customer and a photo with details of products and treatments provides a record of every visit to your salon.