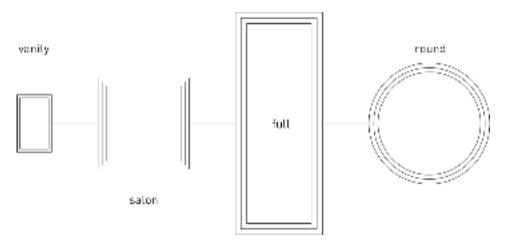

# folio // specification

**Vanity** is our smallest mirror, featuring a full screen image and edge lighting.

Suitable for counter top installations.

Salon featuring a horizontal screen and inset lighting strip. Best suited for in chair consultation installations and works best with folio//hair. Full featuring a horizontal screen and inset lighting strip. Best suited full length consultation, can a be wall mounted or free standing installations. Round featuring a horizontal screen and inset lighting strip. Best suited for salon in chair consultations, can be wall mounted or free standing. **Custom** we are able to build any size mirror and recommend screen format and orientation. Best suited new fit out and anchor stores or repeatable events.